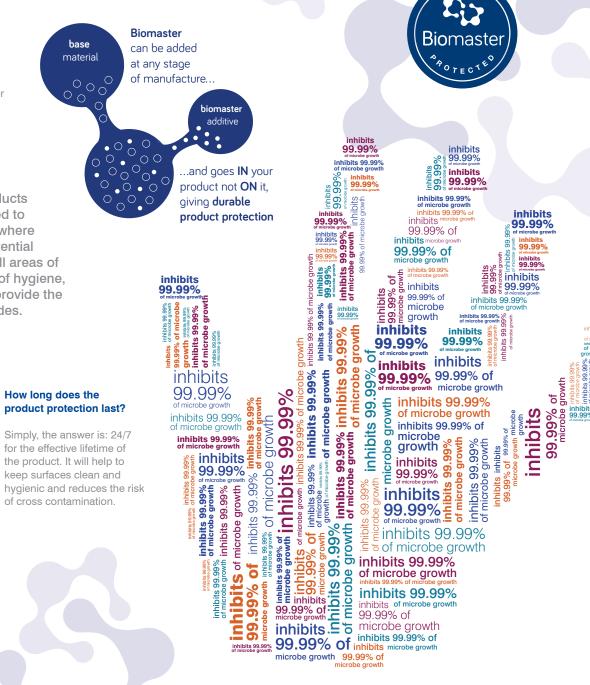

Partnering with Addmaster (UK) Ltd, who with their Biomaster product range, pioneered the use of antimicrobial additives, Decorative Panels can offer products with surfaces that are able to inhibit the growth of bacteria by up to 99.99%.

When added, it is dispersed throughout the entire item and becomes an integral part of the product. Silver is inorganic and non-leaching which means that, unlike organic antimicrobial technologies, it stays within the item to which it is added and doesn't leach out. The active ingredient provides maximum antimicrobial product protection for the lifetime of the product.

# How is Biomaster added?

**Decorative Panels** Lamination offer around the **clock** antimicrobial product protection at work, in the home, at leisure and in industry

Watch our video all about Biomaster