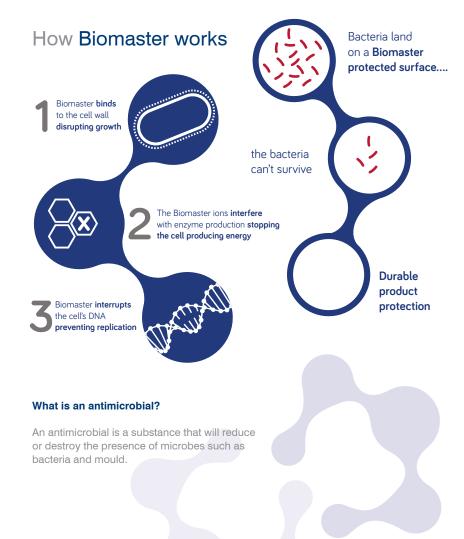

# What is silver ion technology?

When bacteria come into contact with a Biomaster protected surface, the silver ions prevent them from growing, producing energy or replicating, therefore they die. A Biomaster protected surface from DPL is incredibly durable, long lasting and highly active.

When added, it is dispersed throughout the entire item and becomes an integral part of the product. Silver is inorganic and non-leaching which means that, unlike organic antimicrobial technologies, it stays within the item to which it is added and doesn't leach out. The active ingredient provides maximum antimicrobial product protection for the lifetime of the product.

### Is antimicrobial the same as antibacterial?

An antimicrobial prevents the growth of or destroys a wide range of microbes such as bacteria, fungi and moulds. An antibacterial specifically prevents the growth of bacteria.