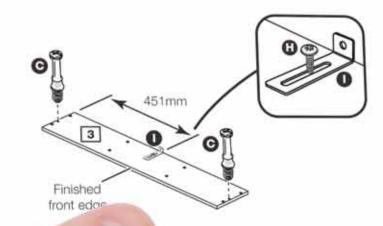

### Step 16

#### Prepare the top

Screw 2 metal dowels ( into the top 3.

Fix the bracket **1** in the middle of the top **3**, flush to the back edge, using screw (1).