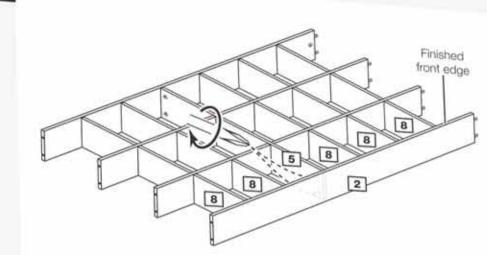

### Step 15

#### Fit the base

Fit the base 4 to the assembly with 8 screws and tighten them using the allen key (3.