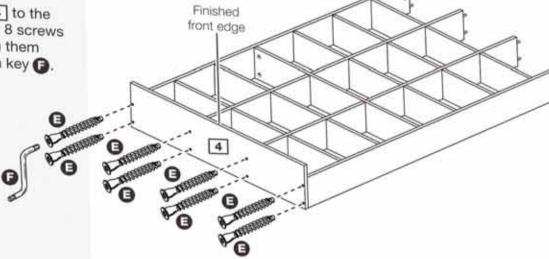

### Step 15

#### Fit the base

Fit the base 4 to the assembly with 8 screws and tighten them using the allen key (3.