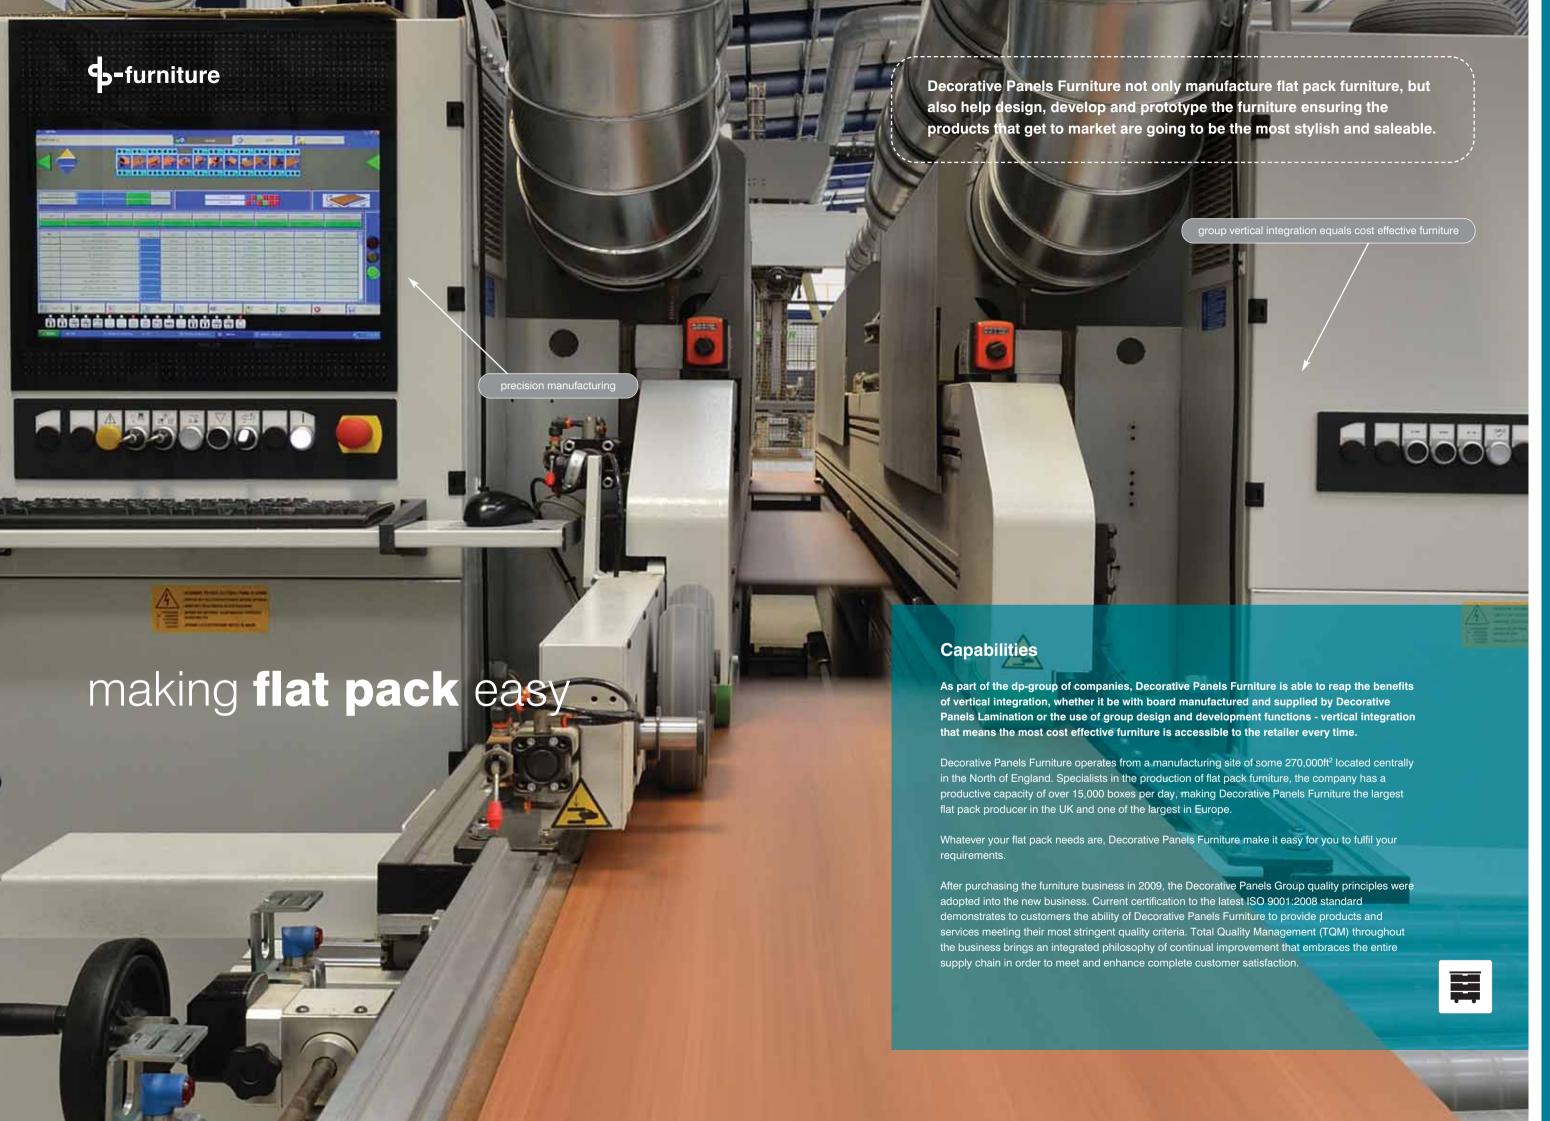

# dpfurniture





## flat pack made easy - in every way

### Step 14

### Fit the right side

Push the right side 2 onto the assembly.

Use a screwdriver to tighten the 2 large locking nuts of fitted to the middle shelf.



### Step 15

#### Fit the base

Fit the base 4 to the assembly with 8 screws and tighten them using the allen key (3.



### Step 16

#### Prepare the top

Screw 2 metal dowels ( into the top 3.

Fix the bracket **1** in the middle of the top **3**, flush to the back edge, using screw (1).





### $\overline{FSC}$ FSC\* C011441 The mark of sponsible forestry **Environment** Environmental initiatives to help protect the world's resources have always been important at **Decorative Panels Furniture.** The methods employed in the production process ensure that any materials that would h